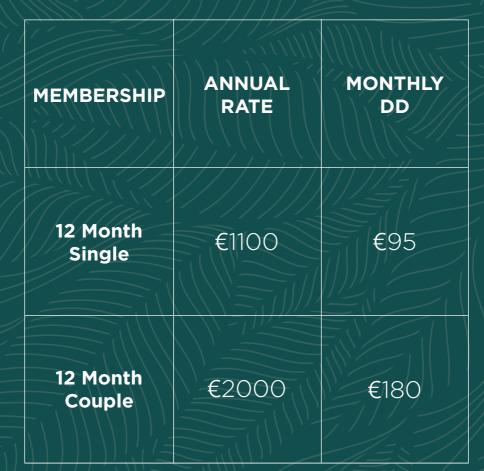

## **TERMS & CONDITIONS:**

A minimum contract term is 6 months. A one-off administration fee of €20 applies to the commencement of the direct debit payment option.

Membership rates are reviewed on annual basis and are subject to change.